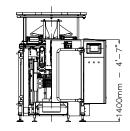

## **TECHNICAL SPECIFICATIONS**

|                                           | S                                                                                                        | P                              | SP                 |
|-------------------------------------------|----------------------------------------------------------------------------------------------------------|--------------------------------|--------------------|
| Machine Speed                             | 210 cpm                                                                                                  | 210 cpm                        | 210 cpm            |
| Bag Size                                  |                                                                                                          |                                |                    |
| WIDTH MIN                                 | 40mm-1.6"                                                                                                | 40mm-1.6"                      | 40mm-1.6"          |
| WIDTH MAX                                 | 270/280*mm-10.6/11.0"                                                                                    | 260/270*mm-10.2/10.6"          | Same as per S or P |
| LENGTH GREATER LENGTH FEASIBLE ON REQUEST | 500mm-19.7"                                                                                              | 500mm-19.7"                    | 500mm-19.7"        |
| Wrapping Materials                        | Heat sealable materials, such as polypropylene, barrier films, laminates, as well as polyethylene films. |                                |                    |
| Film reel Dimensions                      |                                                                                                          |                                |                    |
| REEL WIDTH MIN                            | 650mm - 25-1/2"                                                                                          | 650mm - 25-1/2"                | 650mm - 25-1/2"    |
| REEL OUTER Ø MAX                          | 500mm-19.7"                                                                                              | 500mm-19.7"                    | 500mm-19.7"        |
| REEL CORE Ø MAX                           | 76mm-3.0"                                                                                                | 76mm-3.0"                      | 76mm-3.0"          |
| Film Reel Max Weight                      | 50kg-110lbs                                                                                              | 50kg-110lbs                    | 50kg-110lbs        |
| Sealing System Vertical                   | Drag seal bar (std.)/ Rotating sealing belt *                                                            |                                |                    |
| Sealing System Horizontal                 | Standard heat-seal jaws                                                                                  | Ilaseal or Ilatherm jaws       | Both S & P system  |
| Electronic Platform                       | Industrial PC, Allen Bradley platform as an option                                                       |                                |                    |
| Program Memory                            | 100 programs                                                                                             |                                |                    |
| HMI                                       | 10" colour touch screen                                                                                  |                                |                    |
| Power Req. OPTIONAL EXCLUDED              | 400 Vac+/-5%, 3 ph, neutral, GND, 50 Hz, 11 kW, 16 A                                                     |                                |                    |
| Compressed Air                            | 350-500NI/min, 7 bar-101.5 psi                                                                           | 500-900NI/min, 7 bar-101.5 psi | Same as per S or P |
| Machine Finish                            | Electrostatic epoxy powder coating-Stainless steel version                                               |                                |                    |
| Machine Dimensions                        | (Width x Depth x Height) 1456 x 2410 x 1405 mm - 57.3" x 94.9" x 55.3"                                   |                                |                    |
| Machine Weight                            | Approx. 800 kg - 1764 lbs                                                                                |                                |                    |
| Machine Handing                           | Right hand version, left hand version *                                                                  |                                |                    |