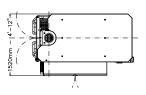

## **TECHNICAL SPECIFICATIONS**

|                                           | S                                                                                                        | P                              | SP                 |
|-------------------------------------------|----------------------------------------------------------------------------------------------------------|--------------------------------|--------------------|
| Machine Speed                             | 210 cpm                                                                                                  | 210 cpm                        | 210 cpm            |
| Bag Size                                  |                                                                                                          |                                |                    |
| WIDTH MIN                                 | 40mm-1.6"                                                                                                | 40mm-1.6"                      | 40mm-1.6"          |
| WIDTH MAX                                 | 270/280*mm-10.6/11.0"                                                                                    | 260/270*mm-10.2/10.6"          | Same as per S or P |
| LENGTH GREATER LENGTH FEASIBLE ON REQUEST | 500mm-19.7"                                                                                              | 500mm-19.7"                    | 500mm-19.7"        |
| Wrapping Materials                        | Heat sealable materials, such as polypropylene, barrier films, laminates, as well as polyethylene films. |                                |                    |
| Film reel Dimensions                      |                                                                                                          |                                |                    |
| REEL WIDTH MIN                            | 650mm - 25-1/2"                                                                                          | 650mm - 25-1/2"                | 650mm - 25-1/2"    |
| REEL OUTER Ø MAX                          | 500mm-19.7"                                                                                              | 500mm-19.7"                    | 500mm-19.7"        |
| REEL CORE Ø MAX                           | 76mm-3.0"                                                                                                | 76mm-3.0"                      | 76mm-3.0"          |
| Film Reel Max Weight                      | 50kg-110lbs                                                                                              | 50kg-110lbs                    | 50kg-110lbs        |
| Sealing System Vertical                   | Drag seal bar (std.)/ Rotating sealing belt *                                                            |                                |                    |
| Sealing System Horizontal                 | Standard heat-seal jaws                                                                                  | Ilaseal or Ilatherm jaws       | Both S & P system  |
| Electronic Platform                       | Industrial PC, Allen Bradley platform as an option                                                       |                                |                    |
| Program Memory                            | 100 programs                                                                                             |                                |                    |
| HMI                                       | 10" colour touch screen                                                                                  |                                |                    |
| Power Req. OPTIONAL EXCLUDED              | 400 Vac+/-5%, 3 ph, neutral, GND, 50 Hz, 11 kW, 16 A                                                     |                                |                    |
| Compressed Air                            | 350-500NI/min, 7 bar-101.5 psi                                                                           | 500-900NI/min, 7 bar-101.5 psi | Same as per S or P |
| Machine Finish                            | Electrostatic epoxy powder coating-Stainless steel version                                               |                                |                    |
| Machine Dimensions                        | (Width x Depth x Height) 1456 x 2410 x 1405 mm - 57.3" x 94.9" x 55.3"                                   |                                |                    |
| Machine Weight                            | Approx. 800 kg - 1764 lbs                                                                                |                                |                    |
| Machine Handing                           | Right hand version, left hand version *                                                                  |                                |                    |