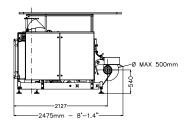

## **TECHNICAL SPECIFICATIONS**

|                                           | S                                                                                                        | P                              | SP                 |
|-------------------------------------------|----------------------------------------------------------------------------------------------------------|--------------------------------|--------------------|
| Machine Speed                             | 210 cpm                                                                                                  | 210 cpm                        | 210 cpm            |
| Bag Size                                  |                                                                                                          |                                |                    |
| WIDTH MIN                                 | 40mm-1.6"                                                                                                | 40mm-1.6"                      | 40mm-1.6"          |
| WIDTH MAX                                 | 270/280*mm-10.6/11.0"                                                                                    | 260/270*mm-10.2/10.6"          | Same as per S or P |
| LENGTH GREATER LENGTH FEASIBLE ON REQUEST | 500mm-19.7"                                                                                              | 500mm-19.7"                    | 500mm-19.7"        |
| Wrapping Materials                        | Heat sealable materials, such as polypropylene, barrier films, laminates, as well as polyethylene films. |                                |                    |
| Film reel Dimensions                      |                                                                                                          |                                |                    |
| REEL WIDTH MIN                            | 650mm - 25-1/2"                                                                                          | 650mm - 25-1/2"                | 650mm - 25-1/2"    |
| REEL OUTER Ø MAX                          | 500mm-19.7"                                                                                              | 500mm-19.7"                    | 500mm-19.7"        |
| REEL CORE Ø MAX                           | 76mm-3.0"                                                                                                | 76mm-3.0"                      | 76mm-3.0"          |
| Film Reel Max Weight                      | 50kg-110lbs                                                                                              | 50kg-110lbs                    | 50kg-110lbs        |
| Sealing System Vertical                   | Drag seal bar (std.)/ Rotating sealing belt *                                                            |                                |                    |
| Sealing System Horizontal                 | Standard heat-seal jaws                                                                                  | Ilaseal or Ilatherm jaws       | Both S & P system  |
| Electronic Platform                       | Industrial PC, Allen Bradley platform as an option                                                       |                                |                    |
| Program Memory                            | 100 programs                                                                                             |                                |                    |
| HMI                                       | 10" colour touch screen                                                                                  |                                |                    |
| Power Req. OPTIONAL EXCLUDED              | 400 Vac+/-5%, 3 ph, neutral, GND, 50 Hz, 11 kW, 16 A                                                     |                                |                    |
| Compressed Air                            | 350-500NI/min, 7 bar-101.5 psi                                                                           | 500-900NI/min, 7 bar-101.5 psi | Same as per S or P |
| Machine Finish                            | Electrostatic epoxy powder coating-Stainless steel version                                               |                                |                    |
| Machine Dimensions                        | (Width x Depth x Height) 1456 x 2410 x 1405 mm - 57.3" x 94.9" x 55.3"                                   |                                |                    |
| Machine Weight                            | Approx. 800 kg - 1764 lbs                                                                                |                                |                    |
| Machine Handing                           | Right hand version, left hand version *                                                                  |                                |                    |